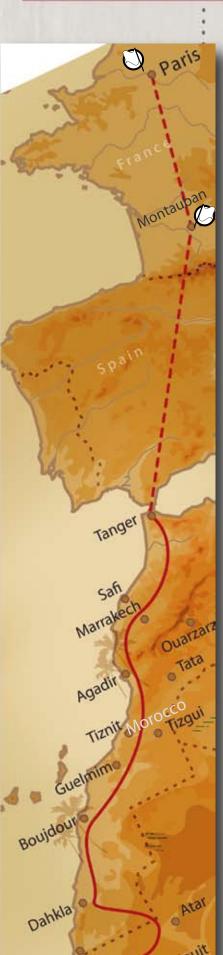

**Paris 2011** This year again the préstart will take place in Paris.

4x4 All kind of 4x4's at the start line: from Landrover to FJ Cruiser to Bowler.

**Buggies** In 2010 the first buggy appeared in the race.

#### **Dates**

February 1st April 30th October 6th

Opening of entries Last day for the reduced entry fees

October 7th

Pre-start from Paris, Eiffel Tower. (not mandatory)

Techinical checks in Montauban (South of France) Official start, warm up and boarding to

October 8th Morocco

October 22nd October 23rd

5 stages in Mauritania 3 stages in Senegal Last stage and finish at the Pink Lake in Dakar, lunch and prize giving

5 stages in Morocco

Loading of the vehicles at the harbour of Dakar