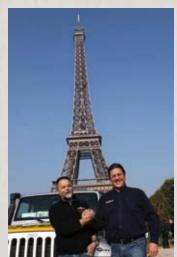

**Paris 2011** This year again the préstart will take place in Paris.

4x4 All kind of 4x4's at the start line: from Landrover to FJ Cruiser to Bowler.

**Buggies** In 2010 the first buggy appeared in the race.