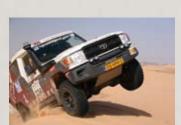

**Paris 2011** This year again the préstart will take place in Paris.

4x4 All kind of 4x4's at the start line: from Landrover to FJ Cruiser to Bowler.

**Buggies** In 2010 the first buggy appeared in the race.

#### **Vehicles**

This rally is open to motorbikes, quads, SSV, 4x4, buggy and SUV

For the motorbikes, All types of motorbike, quad, ssv, and ATV can participate in the Heroes Legend rally. Enjoy the trip on tracks, on asphalt roads, racing or just travelling. Choose for your category.

For the cars, any type of 4x4, 2WD, buggy, SUV, camper, truck......can participate in the Heroes Legend rally. Enjoy the trip on tracks or asphalt roads, racing or just travelling. Choose for your category.