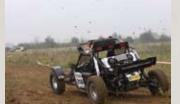

**Paris 2011** This year again the préstart will take place in Paris.

4x4 All kind of 4x4's at the start line: from Landrover to FJ Cruiser to Bowler.

**Buggies** In 2010 the first buggy appeared in the race.

#### **Vehicles**

This rally is open to motorbikes, quads, SSV, 4x4, buggy and SUV

For the motorbikes, All types of motorbike, quad, ssv, and ATV can participate in the Heroes Legend rally. Enjoy the trip on tracks, on asphalt roads, racing or just travelling. Choose for your category.

For the cars, any type of 4x4, 2WD, buggy, SUV, camper, truck......can participate in the Heroes Legend rally. Enjoy the trip on tracks or asphalt roads, racing or just travelling. Choose for your category.